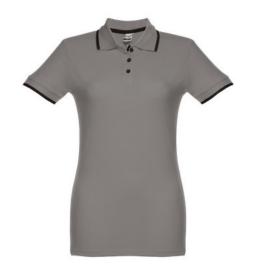

#### THC ROME WOMEN. WOMEN'S SLIM FIT POLO SHIRT

#### **Basic informations**

Size: XXL Color: Grey

# **Specification**

Short-sleeved bicolour polo for women in 100% carded cotton pique (210 g/m²) (colour: 183: 85% cotton/15% viscose). Two-colour contrast on the collar, sleeve and placket. Contains collar and cuffs in Rib. Reinforced placket with 3 contrasting colour buttons (extra button inserted in the inner side seam). Fitted waist and small side slits on the bottom of the polo. Sizes: S, M, L, XL, XXL